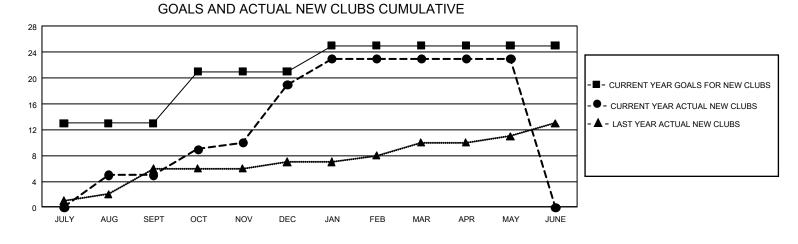

## GMT MONTHLY MEMBERSHIP PROGRESS REPORT

GMT Constitutional Area 5 - K, Group L

REPORT DOES NOT INCLUDE CLUBS IN UNDISTRICTED AREAS.

| Clubs         |               |             |               | Members               |                        |                         |                                                    |  |
|---------------|---------------|-------------|---------------|-----------------------|------------------------|-------------------------|----------------------------------------------------|--|
|               | RESULTS FOR   | R 2019-2020 |               | RESULTS FOR 2019-2020 |                        |                         |                                                    |  |
| QUARTER       | NEW CLUB GOAL | NEW CLUBS   | DROPPED CLUBS | QUARTER               | BER GROWTH NET<br>GOAL | MEMBER GROWTH<br>ACTUAL | DROPPED<br>MEMBERS ACTUAL<br>(including transfers) |  |
| JULY/AUG/SEPT | 39            | 5           | 3             | JULY/AUG/SEPT         | 6,630                  | 2,781                   | 1,620                                              |  |
| OCT/NOV/DEC   | 24            | 14          | 1             | OCT/NOV/DEC           | 4,350                  | 2,008                   | 3,073                                              |  |
| JAN/FEB/MAR   | 12            | 4           | 25            | JAN/FEB/MAR           | 5,820                  | 1,863                   | 667                                                |  |
| APR/MAY/JUNE  | 0             | 0           | 0             | APR/MAY/JUNE          | 4,770                  | 368                     | 912                                                |  |