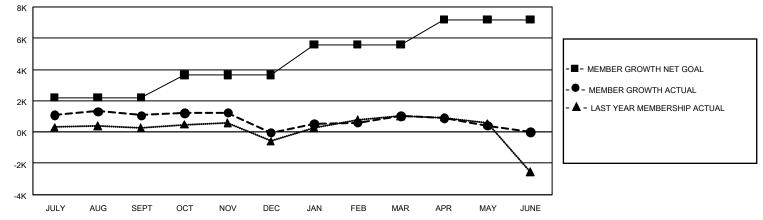

## GMT MONTHLY MEMBERSHIP PROGRESS REPORT

GMT Constitutional Area 5 - K, Group L

REPORT DOES NOT INCLUDE CLUBS IN UNDISTRICTED AREAS.

| Clubs         |               |             |               | Members               |                        |                         |                                                    |  |
|---------------|---------------|-------------|---------------|-----------------------|------------------------|-------------------------|----------------------------------------------------|--|
|               | RESULTS FOR   | R 2019-2020 |               | RESULTS FOR 2019-2020 |                        |                         |                                                    |  |
| QUARTER       | NEW CLUB GOAL | NEW CLUBS   | DROPPED CLUBS | QUARTER               | BER GROWTH NET<br>GOAL | MEMBER GROWTH<br>ACTUAL | DROPPED<br>MEMBERS ACTUAL<br>(including transfers) |  |
| JULY/AUG/SEPT | 39            | 5           | 3             | JULY/AUG/SEPT         | 6,630                  | 2,781                   | 1,620                                              |  |
| OCT/NOV/DEC   | 24            | 14          | 1             | OCT/NOV/DEC           | 4,350                  | 2,008                   | 3,073                                              |  |
| JAN/FEB/MAR   | 12            | 4           | 25            | JAN/FEB/MAR           | 5,820                  | 1,863                   | 667                                                |  |
| APR/MAY/JUNE  | 0             | 0           | 0             | APR/MAY/JUNE          | 4,770                  | 368                     | 912                                                |  |